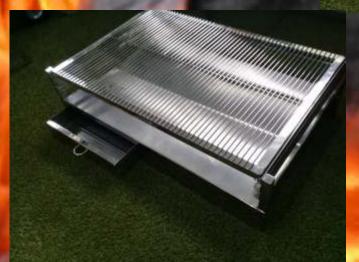

### The Master braai

All components manufactured in 304 food Grade Stainless.

Offering a dual bin cooking facility with 3 heat settings each with its' own super solid 25 x 25 angle iron grid with 6 mm centre support and 4 mm cross bars.

The unit also has removable fire bins for easy cleaning.

The braai has a warming drawer where food can be placed after cooking to keep warm. The warmer gets hot enough to slow bake bread. ALL handles are made of solid wood and natural oil sealed.

The entire system is on wheels and has a moving handle and storage shelf on the handle to keep your spices...or your beer close while braaiing

Size: including handle: L 1300 x W 580 x H 1000

Packaged weight: 30Kg