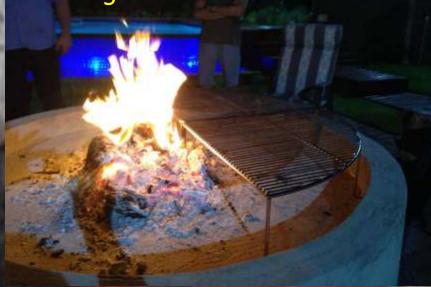

# THE **BOMA** BRAAI GRID

Made in either 10 or 12 mm solid 304 grade stainless steel bar with 6 mm cross bars. This braai is made in quarters to facilitate any size of boma braai.

The legs can be made removable for storage.

Made according to the size of your boma pit - the unit in the picture alongside was 1.5 metres wide.

Tripod braai stand and grids with chain height adjuster on "s" hooks.