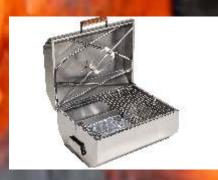

### **The Master Plus Braai**

Manufactured in 304 food Grade Stainless.

Offering a dual bin cooking facility with 3 heat settings each with its' super solid 25 x 25 angle iron grid with 6 mm centre support and 4 mm cross bars.

The unit also has removable fire bins for easy cleaning.

The braai has a warming drawer where food can be placed after cooking to keep warm. The warmer gets hot enough to slow bake bread. ALL wooden side trays are inlaid into the handles and made of solid African Hahogany and natural oil sealed.

All handles are made of solid wood and are treated with a natural oil prior to shipping

The entire system is on pneumatic wheels for silent

Also Avaliable with heavy duty safari canvas cover to protect your braai from the weather