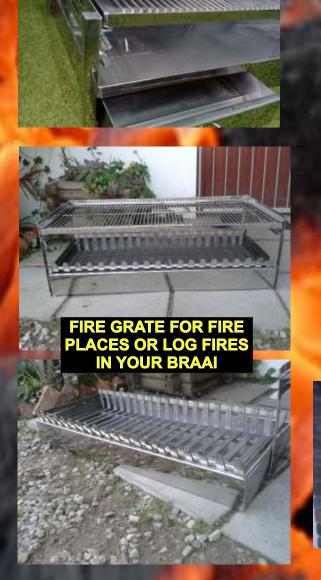

# Push In Braai

We now offer 2 standard sized push in braai models:

1000 mm x 500 mm

And

600 mm x 500 mm

These can be ordered with or without fire grates for log fires

If you have built a braai area and need to get the braai equipment for that space....

Give us a call with the sizes...and let us create the prefect unit for you in stainless steel.

# PUSH IN BRAASI WITH INTERNAL ASH FLAP AND REMOVABLE ASH TRAY

Ash flap allows ash to be swept into the removable ash tray below for easier cleaning.

25 x 25 angle iron grid with fully welded cross bars and centre support.

Three height settings for cooking