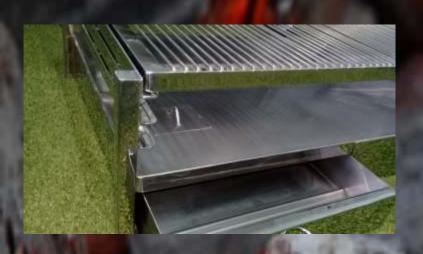

# PUSH IN BRAASI WITH INTERNAL ASH FLAP AND REMOVABLE ASH TRAY

Ash flap allows ash to be swept into the removable ash tray below for easier cleaning.

25 x 25 angle iron grid with fully welded cross bars and centre support.

Three height settings for cooking