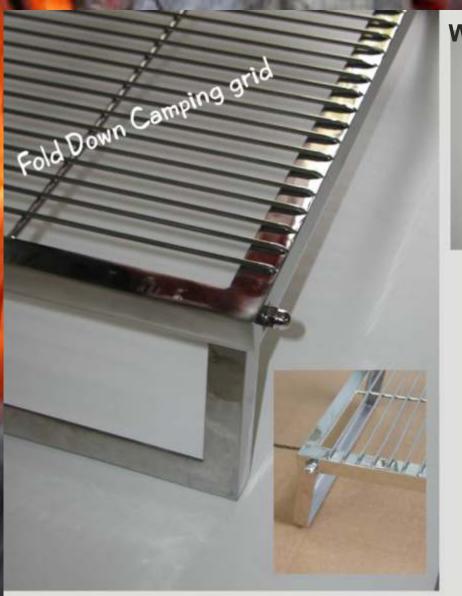

### Camping Braai Equipment

All in 304 food grade stainless steel.

- 1.) Fold Down Grid in 25 x 25 Angle Iron Frame with 6 mm cen tre support & 4mm cross bars.
- 2.) Round Grid in 8 mm surround frame with 4 mm cross bars
- 3.) Espatada Skewer and rack single table serving
- 3.) 200 mm Skewer on a stand in 6 mm wire.