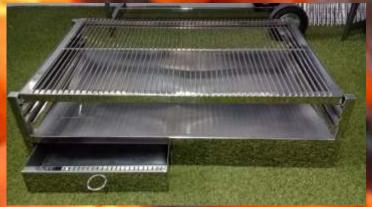

### The Master braai

All components manufactured in 304 food Grade Stainless.

Offering a dual bin cooking facility with 3 heat settings each with its' own super solid 25 x 25 angle iron grid with 6 mm centre support and 4 mm cross bars.

The unit also has removable fire bins for easy cleaning.

The braai has a warming drawer where food can be placed after cooking to keep warm. The warmer gets hot enough to slow bake bread. ALL handles are made of solid wood and natural oil sealed.

The entire system is on wheels and has a moving handle and storage shelf on the handle to keep your spices...or your beer close while braaiing

Size: including handle: L 1300 x W 580 x H 1000

Packaged weight: 30Kg