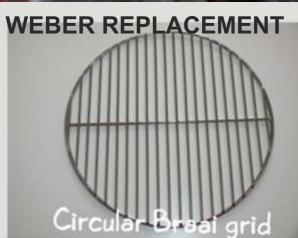

Replacement grids for Weber kettle braais - charcoal and grill grids - All in food grade 304 stainless steel