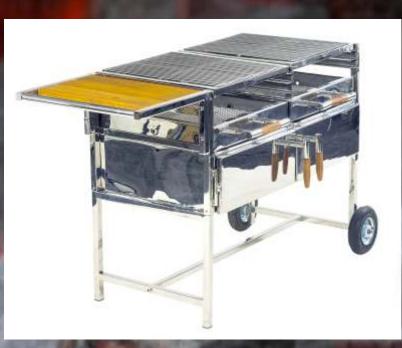

### The Master braai

All components manufactured in 304 food Grade Stainless.

Offering a dual bin cooking facility with 3 heat settings each with its' own super solid 25 x 25 angle iron grid with 6 mm centre support and 4 mm cross bars.

The unit also has removable fire bins for easy cleaning.

The braai has a warming drawer where food can be placed after cooking to keep warm. The warmer gets hot enough to slow bake bread. ALL handles are made of solid wood and natural oil sealed.

The entire system is on wheels and has a moving handle and storage shelf on the handle to keep your spices...or your beer close while braaiing

Size: including handle: L 1300 x W 580 x H 1000

Packaged weight: 30Kg