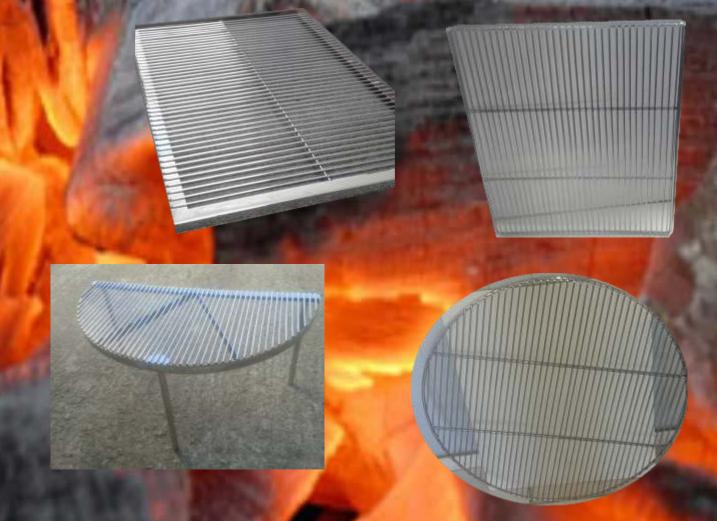

# Custom Made or Stock standard BRAAI GRIDS

Made in solid 304 Grade stainless steel bar with smaller units in 6 mm surround and 4mm cross bars and heavy duty larger units with a 25 x 25 angle iron surround and 4 mm cross bars with 6 mm support bars