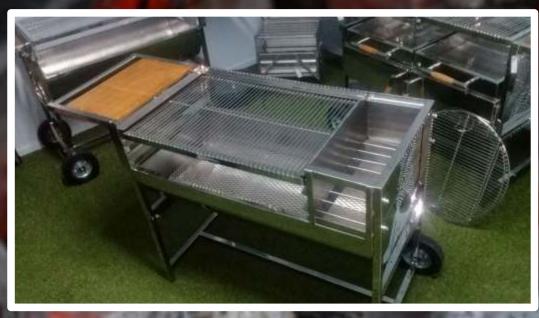

### The Master braai

All components manufactured in 304 food Grade Stainless.

Offering a dual bin cooking facility with 3 heat settings each with its' own super solid 25 x 25 angle iron grid with 6 mm centre support and 4 mm cross bars.

The unit also has removable fire bins for easy cleaning.

The braai has a warming drawer where food can be placed after cooking to keep warm. The warmer gets hot enough to slow bake bread. ALL handles are made of solid wood and natural oil sealed.

The entire system is on wheels and has a moving handle and storage shelf on the handle to keep your spices...or your beer close while braaiing

Size: including handle: L 1300 x W 580 x H 1000

Packaged weight: 30Kg