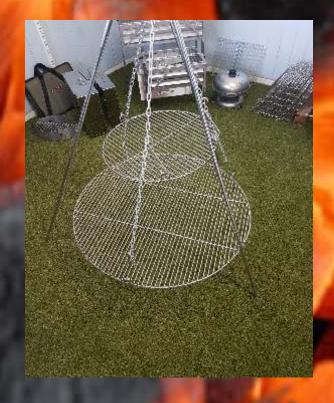

# THE **BOMA** BRAAI GRID

Made in either 10 or 12 mm solid 304 grade stainless steel bar with 6 mm cross bars. This braai is made in quarters to facilitate any size of boma braai.

The legs can be made removable for storage.

Made according to the size of your boma pit - the unit in the picture alongside was 1.5 metres wide.

Tripod braai stand and grids with chain height adjuster on "s" hooks.