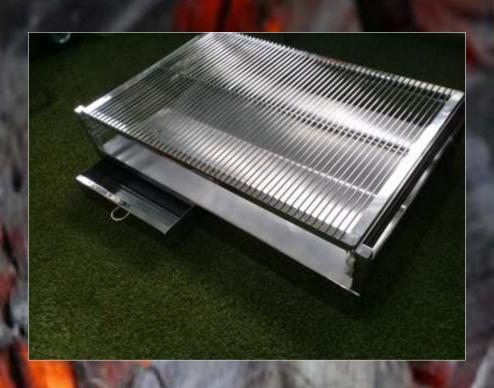

# Push In Braai

We now offer 2 standard sized push in braai models:

1000 mm x 500 mm

And

600 mm x 500 mm

These can be ordered with or without fire grates for log fires

If you have built a braai area and need to get the braai equipment for that space....

# PUSH IN BRAASI WITH INTERNAL ASH FLAP AND REMOVABLE ASH TRAY

Ash flap allows ash to be swept into the removable ash tray below for easier cleaning.

25 x 25 angle iron grid with fully welded cross bars and centre support.

Three height settings for cooking