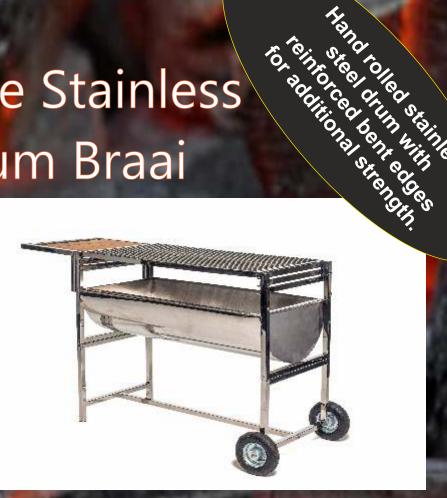

# The Ultimate Stainless

Hand folled stainless

**Hand Rolled Stainless Steel Drum** in 304 grade stainless Steel -

- \* 4 height settings for cooking.
- \* 25 x 25 angle iron stainless steel grid with 6 mm supports and 4 mm cross bars
- \* On solid rubber wheels for easy moving on all surfaces.
- \* Supplied with solid wood inlayed handle - can be adapted to offer a second work shelf

- \* 4 height settings for cooking.
- \* 25 x 25 angle iron stainless steel grid with 6 mm supports and 4 mm cross bars
- \* On solid rubber wheels for easy moving on all surfaces.

Supplied with solid wood inlayed handle - can be adapted to offer a second work shelf