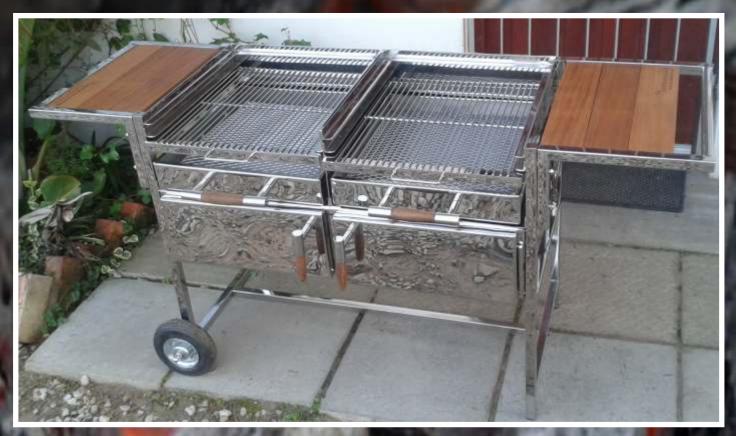

### **The Master Plus Braai**

Manufactured in 304 food Grade Stainless.

Offering a dual bin cooking facility with 3 heat settings each with its' super solid 25 x 25 angle iron grid with 6 mm centre support and 4 mm cross bars.

The unit also has removable fire bins for easy cleaning.

The braai has a warming drawer where food can be placed after cooking to keep warm. The warmer gets hot enough to slow bake bread. ALL wooden side trays are inlaid into the handles and made of solid African Hahogany and natural oil sealed.

All handles are made of solid wood and are treated with a natural oil prior to shipping

The entire system is on pneumatic wheels for silent

Also Avaliable with heavy duty safari canvas cover to protect your braai from the weather

# ACCESSORIES CAN INCLUDE - A ROTISSERIE RACK - ESPETADA RACK - POOTJIE HANGER - 6 HOOK BRAAI TOOL HANGER RACK