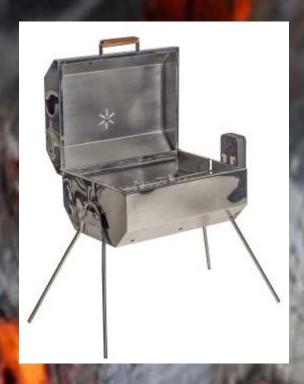

# The Ultimate Stainless

Hand folled stainless

**Hand Rolled Stainless Steel Drum** in 304 grade stainless Steel -

- \* 4 height settings for cooking.
- \* 25 x 25 angle iron stainless steel grid with 6 mm supports and 4 mm cross bars
- \* On solid rubber wheels for easy moving on all surfaces.
- \* Supplied with solid wood inlayed handle - can be adapted to offer a second work shelf

**Waterproof cover - optional extra** 