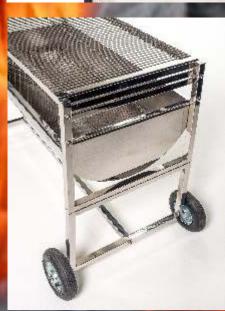

### **The Master Plus Braai**

Manufactured in 304 food Grade Stainless.

Offering a dual bin cooking facility with 3 heat settings each with its' super solid 25 x 25 angle iron grid with 6 mm centre support and 4 mm cross bars.

The unit also has removable fire bins for easy cleaning.

The braai has a warming drawer where food can be placed after cooking to keep warm. The warmer gets hot enough to slow bake bread. ALL wooden side trays are inlaid into the handles and made of solid African Hahogany and natural oil sealed.

All handles are made of solid wood and are treated with a natural oil prior to shipping

The entire system is on pneumatic wheels for silent

Also Avaliable with heavy duty safari canvas cover to protect your braai from the weather