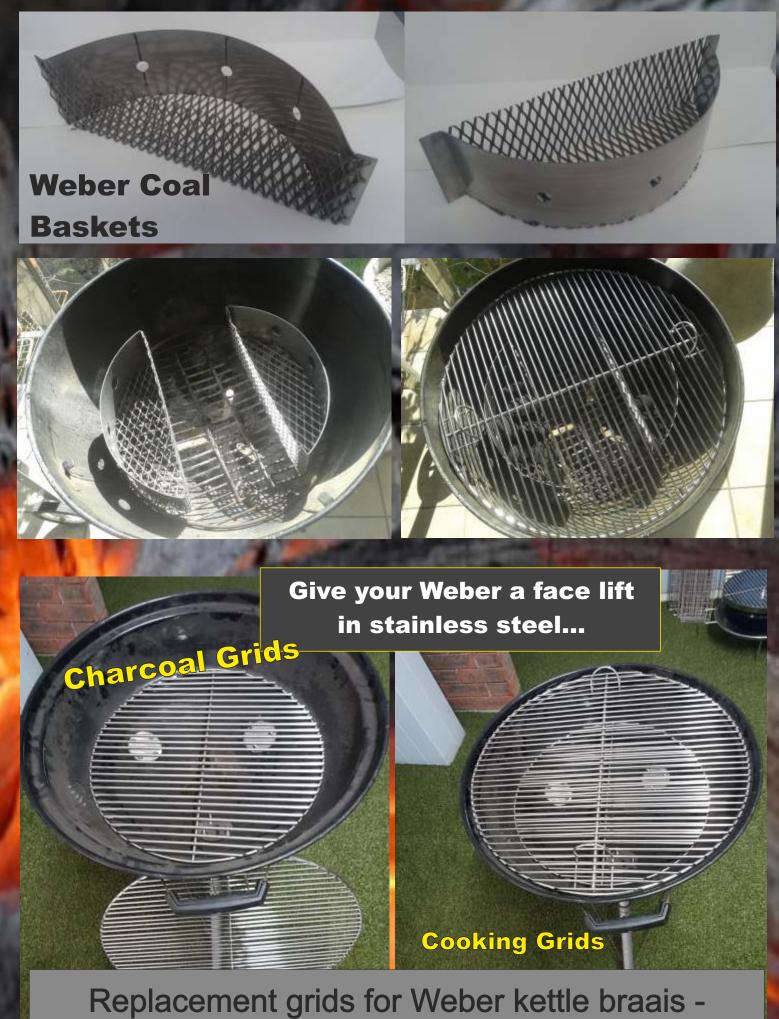

Replacement grids for Weber kettle braais - charcoal and grill grids - All in food grade 304 stainless steel