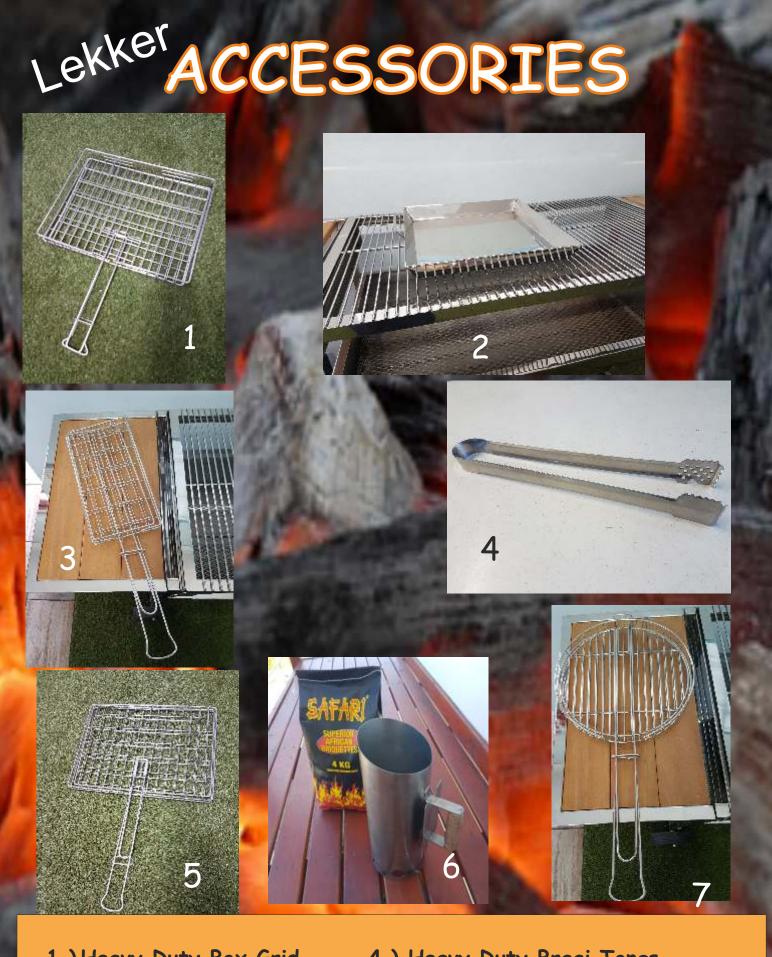

- 1.) Heavy Duty Box Grid
- 2.) Braai Pan 300 × 300 with handles
- 3.) Sandwich Toaster

- 4.) Heavy Duty Braai Tongs
- 5.) Box Braai Grid 430 x 340
- 6.) Charcoal Chimney (Stainles
- 7.) Boerewors (Sausage) Grid