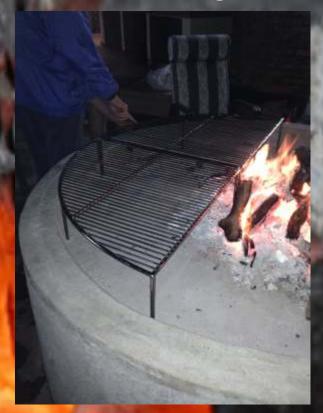

# THE **BOMA** BRAAI GRID

Made in either 10 or 12 mm solid 304 grade stainless steel bar with 6 mm cross bars. This braai is made in quarters to facilitate any size of boma braai.

The legs can be made removable for storage.

Made according to the size of your boma pit - the unit in the picture alongside was 1.5 metres wide.

Tripod braai stand and grids with chain height adjuster on "s" hooks.