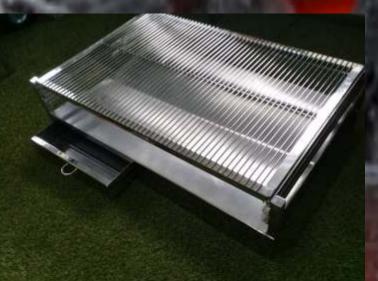

### **The Master Plus Braai**

Manufactured in 304 food Grade Stainless.

Offering a dual bin cooking facility with 3 heat settings each with its' super solid 25 x 25 angle iron grid with 6 mm centre support and 4 mm cross bars.

The unit also has removable fire bins for easy cleaning.

The braai has a warming drawer where food can be placed after cooking to keep warm. The warmer gets hot enough to slow bake bread. ALL wooden side trays are inlaid into the handles and made of solid African Hahogany and natural oil sealed.

All handles are made of solid wood and are treated with a natural oil prior to shipping

The entire system is on pneumatic wheels for silent

Also Avaliable with heavy duty safari canvas cover to protect your braai from the weather