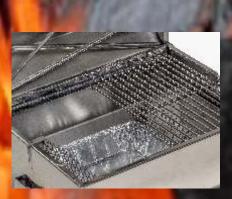

### **The Master Plus Braai**

Manufactured in 304 food Grade Stainless.

Offering a dual bin cooking facility with 3 heat settings each with its' super solid 25 x 25 angle iron grid with 6 mm centre support and 4 mm cross bars.

The unit also has removable fire bins for easy cleaning.

The braai has a warming drawer where food can be placed after cooking to keep warm. The warmer gets hot enough to slow bake bread. ALL wooden side trays are inlaid into the handles and made of solid African Hahogany and natural oil sealed.

All handles are made of solid wood and are treated with a natural oil prior to shipping

The entire system is on pneumatic wheels for silent

Also Avaliable with heavy duty safari canvas cover to protect your braai from the weather