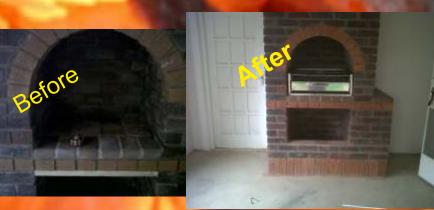

# Push In Braai

We now offer 2 standard sized push in braai models:

1000 mm x 500 mm

And

600 mm x 500 mm

These can be ordered with or without fire grates for log fires

If you have built a braai area and need to get the braai equipment for that space....

Give us a call with the sizes...and let us create the prefect unit for you in stainless steel.