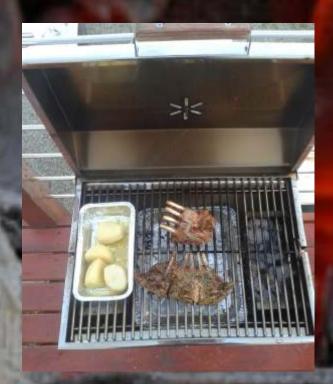

### **The Master Plus Braai**

Manufactured in 304 food Grade Stainless.

Offering a dual bin cooking facility with 3 heat settings each with its' super solid 25 x 25 angle iron grid with 6 mm centre support and 4 mm cross bars.

The unit also has removable fire bins for easy cleaning.

The braai has a warming drawer where food can be placed after cooking to keep warm. The warmer gets hot enough to slow bake bread. ALL wooden side trays are inlaid into the handles and made of solid African Hahogany and natural oil sealed.

All handles are made of solid wood and are treated with a natural oil prior to shipping

The entire system is on pneumatic wheels for silent

Also Avaliable with heavy duty safari canvas cover to protect your braai from the weather