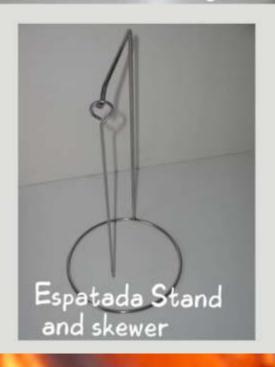

### Camping Braai Equipment

All in 304 food grade stainless steel.

- 1.) Fold Down Grid in 25 x 25 Angle Iron Frame with 6 mm cen tre support & 4mm cross bars.
- 2.) Round Grid in 8 mm surround frame with 4 mm cross bars
- 3.) Espatada Skewer and rack single table serving
- 3.) 200 mm Skewer on a stand in 6 mm wire.