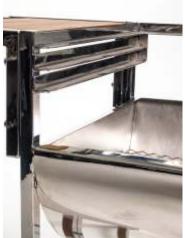

4 cooking heights

**Internal Fire Grate for protecting the** drum from direct heat and also allowing ventillation under the fire