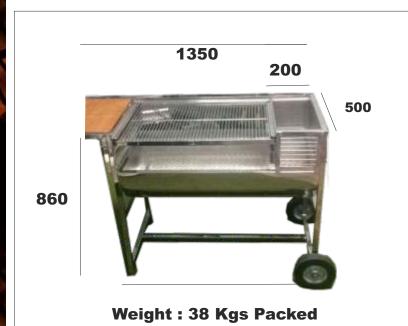

## **Description**

Made in Food Grade 304 Stainless Steel.

Large hand rolled drum with a grid made in 25 x 25 angle iron with 6 mm center support and 4 mm cross bars spaced at 15 mm intervals.

Height adjustment of 185 mm above the fire level with 3 height settings at 30 mm intervals above the fire.