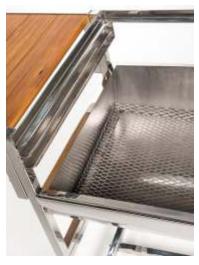

Fitted with shaped internal fire tray to keep the fire off the base of the bins and at the same time offer ventilation under the fire.

The unit is fully portable on solid rubber wheels for easy movement across the deck or patio with minimal noise.

4 cooking heights

**Internal Fire Grate for protecting the** drum from direct heat and also allowing ventillation under the fire