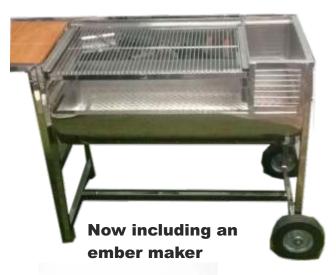

## γ<sup>©</sup> Ultimate Drum BBQ with Ember Maker

## **Description**

Made in Food Grade 304 Stainless Steel.

Large hand rolled drum with a grid made in 25 x 25 angle iron with 6 mm center support and 4 mm cross bars spaced at 15 mm intervals.

Height adjustment of 185 mm above the fire level with 3 height settings at 30 mm intervals above the fire.

Side table inlaid with solid weather resistant timber offers a surface to store spices and marinades or even the wine and beer while you cook.

Now includes an ember maker for preparing your next batch of wood while you carry on cooking.

4 cooking heights

**Internal Fire Grate for protecting the** drum from direct heat and also allowing ventillation under the fire